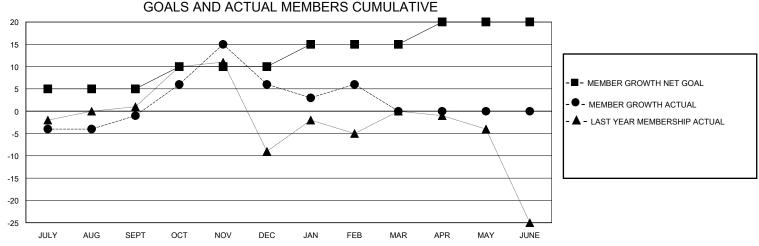

## District 11 E2

Results as of: 2/29/2024

| GMT:                                                        |               |             | GMT CA        |                                                             |                         |                         |                                                    |  |
|-------------------------------------------------------------|---------------|-------------|---------------|-------------------------------------------------------------|-------------------------|-------------------------|----------------------------------------------------|--|
| Clubs                                                       |               |             |               | Members                                                     |                         |                         |                                                    |  |
| RESULTS FOR 2023-2024                                       |               |             |               | RESULTS FOR 2023-2024                                       |                         |                         |                                                    |  |
| QUARTER                                                     | NEW CLUB GOAL | NEW CLUBS   | DROPPED CLUBS | QUARTER MEI                                                 | MBER GROWTH NET<br>GOAL | MEMBER GROWTH<br>ACTUAL | DROPPED<br>MEMBERS ACTUAL<br>(including transfers) |  |
| JULY/AUG/SEPT<br>OCT/NOV/DEC<br>JAN/FEB/MAR<br>APR/MAY/JUNE | 0<br>0<br>0   | 0<br>0<br>0 | 0<br>0<br>0   | JULY/AUG/SEPT<br>OCT/NOV/DEC<br>JAN/FEB/MAR<br>APR/MAY/JUNE | 5<br>5<br>5             | 16<br>23<br>12          | 17<br>16<br>10<br>0                                |  |